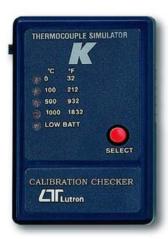

#### 1. FEATURES

- \* Compact Lightweight casing.
- \* These Simulators are easy to use and provide a quick way for checking the Performance of any type K thermocouple instruments, fitted with a miniature thermocouple socket.
- \* Ideal as a precision "source" for re-calibrating process indicators and controllers. The Simulators can be used to set up process devices to display in approximate engineering units. It enables the user to easily perform field recalibrations of meters or controllers.
- \* Compact case features push button range selector switch for one hand operation. Bright red LEDs indicate simulation range or when battery power falls below a specific level.
- \* Easy operation. Simply plug the calibration lead to your device, switch the unit on, select the desired range and read the displayed value on your device. If the displayed value is the same as the simulated, then your device is in calibration.

### 2. SPECIFICATIONS

Thermocouple : Type K.

Range & Accuracy

| Range           | Accuracy          |
|-----------------|-------------------|
| 0°C (32°F)      | ± 1 °C (1.8 °F)   |
| 100°C (212°F)   | ± 2 °C (3.6 °F)   |
| 500°C (932°F)   |                   |
| 1000°C (1832°F) | ± 2.5 °C (4.5 °F) |

Operating

Temperature : 0 to 50  $^{\circ}$ C.

Battery Type : 9V MN1604(PP3) or equivalent.

Battery Life : Approx. 15 hours Alkaline Batteries.

Low Battery Check: LED "LOW BATT" indicator.

Standard

Standard Accessory : Calibration lead with two type k