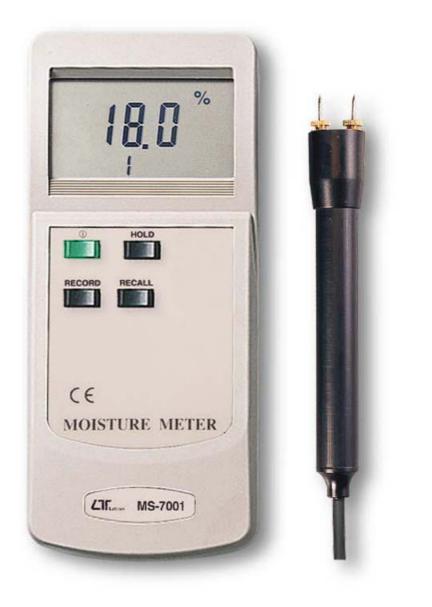

## Model : MS-7001

| FEATURES                                      |                                            |
|-----------------------------------------------|--------------------------------------------|
| * Measure moisture content over range 9 % to  | * Records Maximum & Minimum reading with   |
| 30 %.                                         | recall.                                    |
| * Microprocessor circuit assures maximum      | * Data hold function to freeze the desired |
| possible accuracy, provides special functions | value on display.                          |
| and features.                                 | * Auto shut off saves battery life.        |
| * Super large LCD with dual display.          | * Built-in low battery indicator.          |
| * Heavy duty & compact housing case, designed | * Separate pin type moisture probe, easy   |
| for easy carry out & operation.               | operation. & remote measurement.           |

|                       | GENERAL SPECIFICATIONS                                                  |
|-----------------------|-------------------------------------------------------------------------|
| Applications          | For surveying buildings for dampness and for the rapid determination of |
|                       | the moisture content of wood/timber.                                    |
| Principal             | Used the 2 pins electrode to measure the conductive ability of the      |
|                       | species, then converter to the reading of % " Moisture of Content ".    |
| Circuit               | Custom one-chip of microprocessor LSI circuit.                          |
| Display               | 13 mm (0.5") super large LCD display, dual function meter's display.    |
| Measurement           | Measure moisture content over range 9 % to 30 %.                        |
| Probe                 | Separate 2 pins moisture electrode,                                     |
| Data Hold             | By push button on front panel.                                          |
| Memory Recall         | Records Maximum & Minimum reading value.                                |
| Power off             | Auto shut off, saves battery life, or manual off by push button.        |
| Sampling Time         | Approx. 0.8 second.                                                     |
| Operating Temperature | 0 to 50 °C.                                                             |
| Operating Humidity    | Less than 80% R.H.                                                      |
| Power Supply          | 006P, MN1604 (PP3) DC 9V battery or equivalent, recommend use the       |
|                       | alkaline or heavy duty battery.                                         |
| Power Current         | Approx. DC 6.5 mA.                                                      |
| Weight                | 330 g/0.73 LB                                                           |
|                       | Main instrument:                                                        |
| Dimension             | 180 x 72 x 32 mm (7.1 x 2.8 x1.3 inch).                                 |
|                       | Moisture Probe:                                                         |
|                       | Round 23 mm Dia. x 165 mm. Round 0.9 inch Dia. x 6.5 inch.              |
| Accessories           | Instruction manual1 PC.                                                 |
| Included              | Moisture probe1 PC.                                                     |
|                       | Extra contact pins10 PCs.                                               |
|                       | Soft Carrying Case with saah .( CA-05A ) 1 PC.                          |