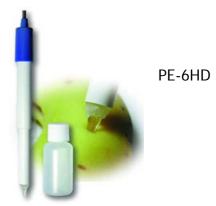

## pH ELECTRODE

| PH ELECTRODE                        | * General purpose, laboratory and field usage.                                         |
|-------------------------------------|----------------------------------------------------------------------------------------|
| Model: PE-03                        | * 12.3 mm dia. x 160 mm.                                                               |
|                                     | * Epoxy body, 1 - 13 pH.                                                               |
| PH ELECTRODE                        | * General purpose, laboratory and field usage.                                         |
| Model: PE-11                        | * 10 mm dia. x 130 mm.                                                                 |
|                                     | * Epoxy body.                                                                          |
|                                     | * 1 - 13 pH. (0 - 14 pH typical)                                                       |
| PH ELECTRODE                        | * Professional, laboratory and field usage.                                            |
|                                     | * 9.5 mm dia. x 130 mm.                                                                |
|                                     | * Epoxy body.                                                                          |
|                                     | * 0 - 14 pH.                                                                           |
| SPEAR TIP                           | * The "Spear Tip pH electrode " is perfect for those pH                                |
| PH ELECTRODE                        | measurements in applications where sample piercing                                     |
|                                     | is required. Meat, sausage and cheese are ideal                                        |
| Model: PE-06HD                      | applications. The electrodefeatures a very durable                                     |
| PE-04HD                             | glass measuring spear packaged in a rugged virtually                                   |
|                                     | unbreakable epoxy body.                                                                |
|                                     | * Range : 0 to 14 pH ( PE-04HD)                                                        |
|                                     | * Range : 1 to 13 pH ( PE-06HD)                                                        |
| pH ELECTRODE + Temp. PROBE          | * One kit combine of PH electrode PE-03 and Temp.                                      |
| ( combination kit of pH electrode ) | probe TP-07 as a whole unit.                                                           |
| ,                                   | * Easy operation for the pH measurement under                                          |
| Model: PE-03K7                      | the ATC ( Automatic Temp. Compensation ).                                              |
|                                     | * Available for PH-208, PH-207, PH-207HA, PH-221                                       |
|                                     | YK-2005WA.                                                                             |
|                                     | pH electrode build in Temp. thermister inside.                                         |
| pH electrode build in Temp.         | * pH meter when make the temperature compensation,                                     |
| thermister inside.                  | * the extra optional Temp. probe is not necessary.                                     |
|                                     | Available for PH-207, PH-208, PH-207HA, PH-221,                                        |
| Model: PE-05T                       | YK-2005WA,                                                                             |
|                                     | General purpose, laboratory & field usage. 1 to 13 pH                                  |
|                                     | * ( typical 0 to 14 pH ).                                                              |
|                                     | pH Operation Temp. : 5 to 60 $^{\circ}\mathrm{C}$ ( 41 to 140 $^{\circ}\mathrm{F}$ ).  |
|                                     | * Temp. Probe Range : 0 to 60 $^{\circ}\mathrm{C}$ ( 32 to 140 $^{\circ}\mathrm{F}$ ). |
|                                     | * Epoxy Body Material.                                                                 |
|                                     | * Connector :                                                                          |
|                                     | * BNC plug for pH, ear phone plug for Temp.                                            |