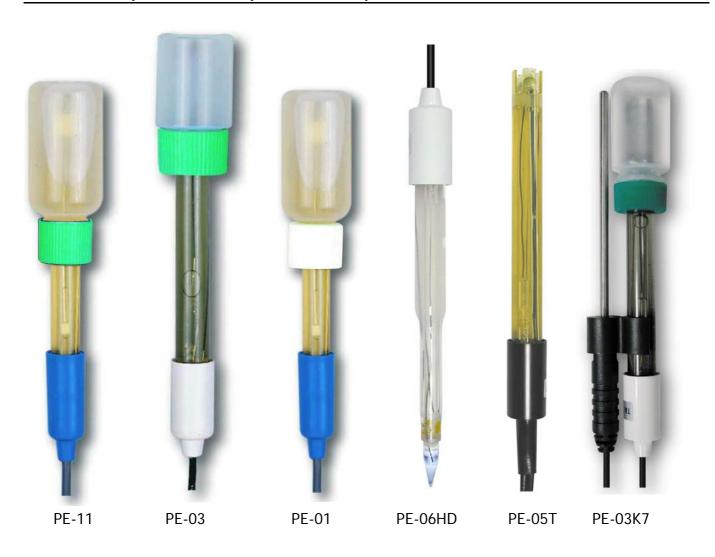

## pH ELECTRODE

| PH ELECTRODE                        | * General purpose, laboratory and field usage.                                         |
|-------------------------------------|----------------------------------------------------------------------------------------|
| Model: PE-03                        | * 12.3 mm dia. x 160 mm.                                                               |
|                                     | * Epoxy body, 1 - 13 pH.                                                               |
| PH ELECTRODE                        | * General purpose, laboratory and field usage.                                         |
| Model: PE-11                        | * 10 mm dia. x 130 mm.                                                                 |
|                                     | * Epoxy body.                                                                          |
|                                     | * 1 - 13 pH. (0 - 14 pH typical)                                                       |
| PH ELECTRODE                        | * Professional, laboratory and field usage.                                            |
|                                     | * 9.5 mm dia. x 130 mm.                                                                |
|                                     | * Epoxy body.                                                                          |
|                                     | * 0 - 14 pH.                                                                           |
| SPEAR TIP                           | * The "Spear Tip pH electrode " is perfect for those pH                                |
| PH ELECTRODE                        | measurements in applications where sample piercing                                     |
|                                     | is required. Meat, sausage and cheese are ideal                                        |
| Model: PE-06HD                      | applications. The electrodefeatures a very durable                                     |
| PE-04HD                             | glass measuring spear packaged in a rugged virtually                                   |
|                                     | unbreakable epoxy body.                                                                |
|                                     | * Range : 0 to 14 pH ( PE-04HD)                                                        |
|                                     | * Range : 1 to 13 pH ( PE-06HD)                                                        |
| pH ELECTRODE + Temp. PROBE          | * One kit combine of PH electrode PE-03 and Temp.                                      |
| ( combination kit of pH electrode ) | probe TP-07 as a whole unit.                                                           |
| ,                                   | * Easy operation for the pH measurement under                                          |
| Model: PE-03K7                      | the ATC ( Automatic Temp. Compensation ).                                              |
|                                     | * Available for PH-208, PH-207, PH-207HA, PH-221                                       |
|                                     | YK-2005WA.                                                                             |
|                                     | pH electrode build in Temp. thermister inside.                                         |
| pH electrode build in Temp.         | * pH meter when make the temperature compensation,                                     |
| thermister inside.                  | * the extra optional Temp. probe is not necessary.                                     |
|                                     | Available for PH-207, PH-208, PH-207HA, PH-221,                                        |
| Model: PE-05T                       | YK-2005WA,                                                                             |
|                                     | General purpose, laboratory & field usage. 1 to 13 pH                                  |
|                                     | * ( typical 0 to 14 pH ).                                                              |
|                                     | pH Operation Temp. : 5 to 60 $^{\circ}\mathrm{C}$ ( 41 to 140 $^{\circ}\mathrm{F}$ ).  |
|                                     | * Temp. Probe Range : 0 to 60 $^{\circ}\mathrm{C}$ ( 32 to 140 $^{\circ}\mathrm{F}$ ). |
|                                     | * Epoxy Body Material.                                                                 |
|                                     | * Connector :                                                                          |
|                                     | * BNC plug for pH, ear phone plug for Temp.                                            |