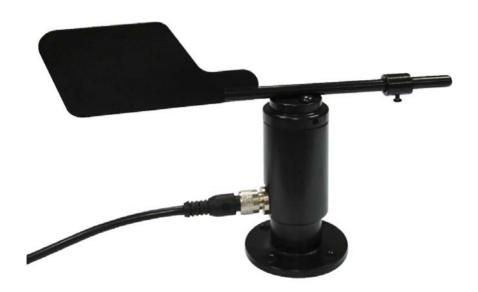

# WIND DIRECTION TRANSMITTER

Model: TR-AD3W

Your purchase of this WIND DIRECTION TRANSMITTER marks a step forward for you into the field of precision measurement. Although this TRANSMITTER is a complex and delicate instrument, its durable structure developed. Please read the following instructions carefully and always keep this manual within easy reach.

## 1. SPECIFICATIONS

| Measuring         | 0 to 360 degrees.                  |  |  |
|-------------------|------------------------------------|--|--|
| range             |                                    |  |  |
| Start wind        | 0.5 m/s.                           |  |  |
| speed             |                                    |  |  |
| Accuracy          | 3 degrees ( after calibration ).   |  |  |
| Power supply      | DC 12 to 30 V.                     |  |  |
| Output            | 4 to 20 mA                         |  |  |
| signal            | 4 mA = 0 degree                    |  |  |
|                   | 20 mA = 360 degrees                |  |  |
|                   | Remark :                           |  |  |
|                   | 360 degrees are equal to           |  |  |
| 16 equal portions |                                    |  |  |
|                   | 22.5 degrees/ 1 mA.                |  |  |
| 3 wires           | * 3 wires :                        |  |  |
| connection        | Brown ( + Vcc ), White ( + Iout ), |  |  |
|                   | Blue ( Ground ).                   |  |  |
| Typical load      | < 250 ohm.                         |  |  |
| resistance        |                                    |  |  |
| Body material     | Aluminum alloy.                    |  |  |
| Vane material:    | Stainless steel.                   |  |  |
|                   |                                    |  |  |
| Operating         | -20 to 80 ℃.                       |  |  |
| Temperature       |                                    |  |  |
| Operating         | 0 to 90 %RH.                       |  |  |
| humidity          |                                    |  |  |
| Protection        | IP65.                              |  |  |
| class             |                                    |  |  |
| Accessory         | Cable plug with 3 wires            |  |  |
| included          |                                    |  |  |