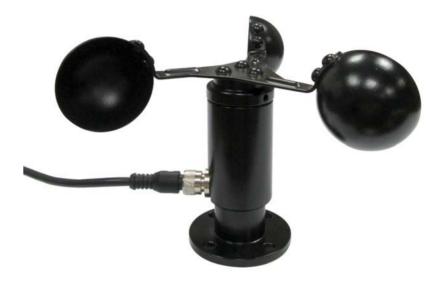

## 4 to 20 mA WIND SPEED TRANSMITTER Model : TR-AM3W

Your purchase of this WIND SPEED TRANSMITTER marks a step forward for you into the field of precision measurement. Although this TRANSMITTER is a complex and delicate instrument, its durable structure developed. Please read the following instructions carefully and always keep this manual within easy reach.

## 1. SPECIFICATIONS

| Measuring     | 0.5 to 50 m/s                      |  |  |  |
|---------------|------------------------------------|--|--|--|
| range         |                                    |  |  |  |
| Start wind    | 0.5 m/s.                           |  |  |  |
| speed         |                                    |  |  |  |
| Accuracy      | 0.5 m/s ( < 5 m/s )                |  |  |  |
|               | $\pm$ 3% F.S. ( $\geq$ 5 m/s )     |  |  |  |
|               | * F.S : Full scale                 |  |  |  |
| Power supply  | DC 12 to 30 V.                     |  |  |  |
| Output        | 4 to 20 mA                         |  |  |  |
| signal        | 4  mA = 0  m/s                     |  |  |  |
|               | 20 mA = 50 m/s                     |  |  |  |
| 3 wires       | * 3 wires :                        |  |  |  |
| connection    | Brown ( + Vcc ), White ( + Iout ), |  |  |  |
|               | Blue (Ground).                     |  |  |  |
| Typical load  | < 250 ohm.                         |  |  |  |
| resistance    |                                    |  |  |  |
| Body material | Aluminum alloy.                    |  |  |  |
| Wind cup      | Stainless steel.                   |  |  |  |
| material      |                                    |  |  |  |
| Operating     | -20 to 80 ℃.                       |  |  |  |
| Temperature   |                                    |  |  |  |
| Operating     | 0 to 90 %RH.                       |  |  |  |
| humidity      |                                    |  |  |  |
| Protection    | IP65.                              |  |  |  |
| class         |                                    |  |  |  |
| Accessory     | Cable plug with 3 wires            |  |  |  |
| included      |                                    |  |  |  |